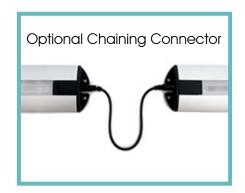

## **Features**

| Electrical Savings  | Each Light runs at ~9 watts, which is a 90% energy savings for comparable incandescent and 66% energy savings for comparable fluorescent lights. |
|---------------------|--------------------------------------------------------------------------------------------------------------------------------------------------|
| Life                | 25,000 hours                                                                                                                                     |
| Color Temperature   | 3000-6500K                                                                                                                                       |
| Chaining Capability | Daisy chain up to four lights together on one power pack.                                                                                        |
| Mounting            | Mount by either magnets or screws.                                                                                                               |
| Light Output        | App. 400-420lm                                                                                                                                   |
| Light Efficiency    | App. min 1000lux @ 40cm                                                                                                                          |
| Heat Output         | The lights do not build any heat!                                                                                                                |

| TLN-LED (Task light with power supply)                  | \$329   |
|---------------------------------------------------------|---------|
| TLN-LED-6 (Connector cord for 2 lights under one shelf) | \$9.95  |
| TLN-LED-19 (Connector cord for side by side shelves)    | \$12.95 |
| TLN-LED-24 (Additional task lights)                     | \$205   |
| TLN-LPS (Additional power supply)                       | \$125   |