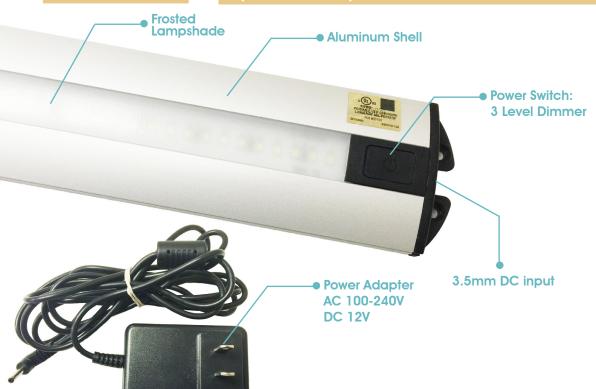

## Why LED?

LEDs have been proven to last longer and use less energy that their outdated fluorescent brothers. Our LED task light attaches to the underside of a flipper door unit or shelf using magnets for easy adjustment.

Available in silver finish with dimmer. Cord management available.

## Rated Wattage: 0.2W/ea, 45 bulbs total 9W

Rated Voltage: AC 100~240V

Advantages: Better brightness and heat disspiation

## **Features**

| Electrical Savings  | Each Light runs at ~9 watts, which is a 90% energy savings for comparable incandescent and 66% energy savings for comparable fluorescent lights. |
|---------------------|--------------------------------------------------------------------------------------------------------------------------------------------------|
| Life                | 25,000 hours                                                                                                                                     |
| Color Temperature   | 3000-6500K                                                                                                                                       |
| Chaining Capability | Daisy chain up to four lights together on one power pack.                                                                                        |
| Mounting            | Mount by either magnets or screws.                                                                                                               |
| Light Output        | App. 400-420lm                                                                                                                                   |
| Light Efficiency    | App. min 1000lux @ 40cm                                                                                                                          |
| Heat Output         | The lights do not build any heat!                                                                                                                |