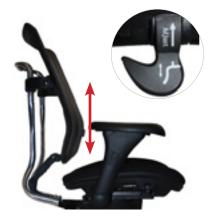

Ratchet Back Height Adjustment Lift frame of backrest to adjust height.

Seat Slider Adjustment Lift rear button on left under seat to adjust seat slider.

Seat Height Adjustment Lift button on right under seat to adjust height.