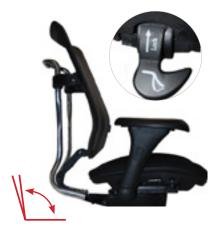

Arm-pad Swivel Adjustment
Manually move the arm-pad to swivel.

Armrest Up & Down Adjustment Press button located underneath the arm-pad and lift or press down to adjust armrests.

Backrest Tilt Angle Adjustment Lift front button on left under seat to adjust the tilt angle of backrest.