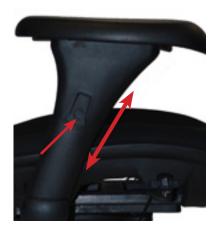

Arm-pad Swivel Adjustment
Manually move the arm-pad to swivel.

Armrest Up & Down Adjustment Press button located underneath the arm-pad and lift or press down to adjust armrests.

Backrest Tilt Angle Adjustment Lift front button on left under seat to adjust the tilt angle of backrest.