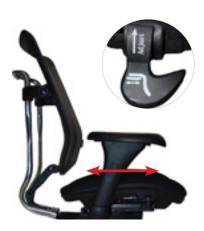

Ratchet Back Height Adjustment Lift frame of backrest to adjust height.

Seat Slider Adjustment Lift rear button on left under seat to adjust seat slider.

Seat Height Adjustment Lift button on right under seat to adjust height.