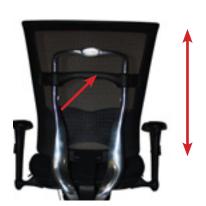

Ratchet Back Height Adjustment Lift frame of backrest to adjust height.

Seat Slider Adjustment Lift rear button on left under seat to adjust seat slider.

Seat Height Adjustment Lift button on right under seat to adjust height.