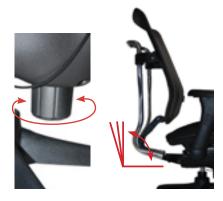

Arm-pad Swivel Adjustment
Manually move the arm-pad to swivel.

Armrest Up & Down Adjustment Press button located underneath the arm-pad and lift or press down to adjust armrests.

Backrest Tilt Angle Adjustment Lift front button on left under seat to adjust the tilt angle of backrest.